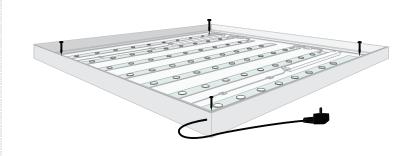

## **BACK LIGHT DIBOND**

5000-7000k White.

1.2W 24V. 12, 6, 3 or 2 lenses.

Place the textile print in the frame. Start with the corners and press the silicone strip in the channel.