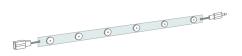

## **BACK LIGHT DIBOND**

5000-7000k White.

1.2W 24V. 12, 6, 3 or 2 lenses.

Place the textile print in the frame. Start with the corners and press the silicone strip in the channel.