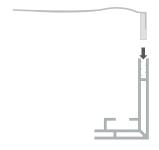

Available in every color on request.

**Application:** Wallmount Width: 60mm Length: 6150mm

Weight: 0,970 kilo/meter Option: LED on dibond

**Lumen per m2:** 11000

40mm

 $\epsilon$ Marking

Single-sided fabric frame, suitable for wall mounting. The frame is only 60 mm thick, it has an elegant look and is suitable for many solutions. This aluminum profile is designed to give an exquisite illumination to your textileprint.

By lighting from the back, it creates a high quality light distribution.

- Illumination by LED's on dibond
- Easy wall mounting by simply drilling the dibond
- Equal light spreading for perfect illumination
- Depth of only 60mm



## WALLMOUNT

Easy wallmount by drilling the dibond.





## **BACK LIGHT DIBOND**

5000-7000k White.

1.2W 24V. 12, 6, 3 or 2 lenses.





Place the textile print in the frame. Start with the corners and press the silicone strip in the channel.