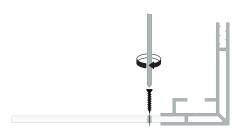

## LIGHTBOX 60

Wallmount textile frame

NF-04602 Silver NF-56602 White

NF-21602 Black

**Colors:** 







Black Available in every color on request.

**Application:** Wallmount Width: 60mm Length: 6150mm

Weight: 0,970 kilo/meter Option: LED on dibond

**Lumen per m2:** 11000

40mm

 $\epsilon$ Marking

Single-sided fabric frame, suitable for wall mounting. The frame is only 60 mm thick, it has an elegant look and is suitable for many solutions. This aluminum profile is designed to give an exquisite illumination to your textileprint.

By lighting from the back, it creates a high quality light distribution.

- Illumination by LED's on dibond
- Easy wall mounting by simply drilling the dibond
- Equal light spreading for perfect illumination
- Depth of only 60mm



## WALLMOUNT

Easy wallmount by drilling the dibond.





## **BACK LIGHT DIBOND**

5000-7000k White.

1.2W 24V. 12, 6, 3 or 2 lenses.





Place the textile print in the frame. Start with the corners and press the silicone strip in the channel.