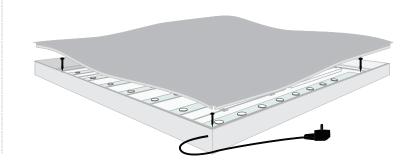

By lighting from the back, it creates a high quality light distribution.

- Illumination by LED's on dibond
- Easy wall mounting by simply drilling the dibond
- Equal light spreading for perfect illumination
- Depth of only 60mm

## **BACK LIGHT DIBOND**

5000-7000k White.

1.2W 24V. 12, 6, 3 or 2 lenses.

Place the textile print in the frame. Start with the corners and press the silicone strip in the channel.