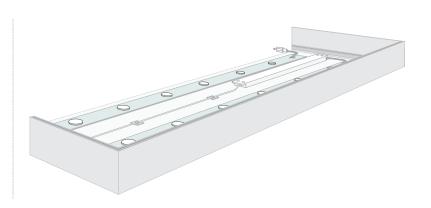

By lighting from the back, it creates a high quality light distribution.

- Illumination by LED's on dibond
- Easy wall mounting by simply drilling the dibond
- Equal light spreading for perfect illumination
- Depth of only 60mm

## **BACK LIGHT DIBOND**

5000-7000k White.

1.2W 24V. 12, 6, 3 or 2 lenses.

Place the textile print in the frame. Start with the corners and press the silicone strip in the channel.